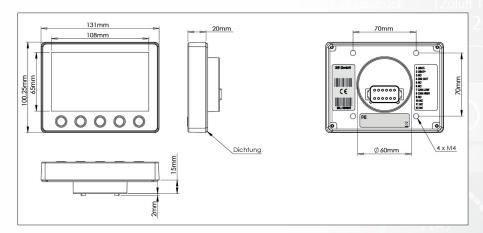

| Display                  | 5" TFT, 800 x 480, 24 bit                                                  |
|--------------------------|----------------------------------------------------------------------------|
| Brightness               | 1000 cd/m <sup>2</sup> 3.2 65.0 13.9                                       |
| Buttons                  | 5 pcs., illuminated                                                        |
| Connections              | Battery, 1 digital input, 1 digital output,<br>2 analog inputs, 2x CAN-bus |
| Ambient during operation | -30 °C to +70 °C                                                           |
| Ambient during storage   | -40 °C to +85 °C                                                           |
| Buzzer                   | Integrated, 75 dBA                                                         |
| IP grade                 | IP65                                                                       |
| Input voltage            | 6 V to 32 V                                                                |